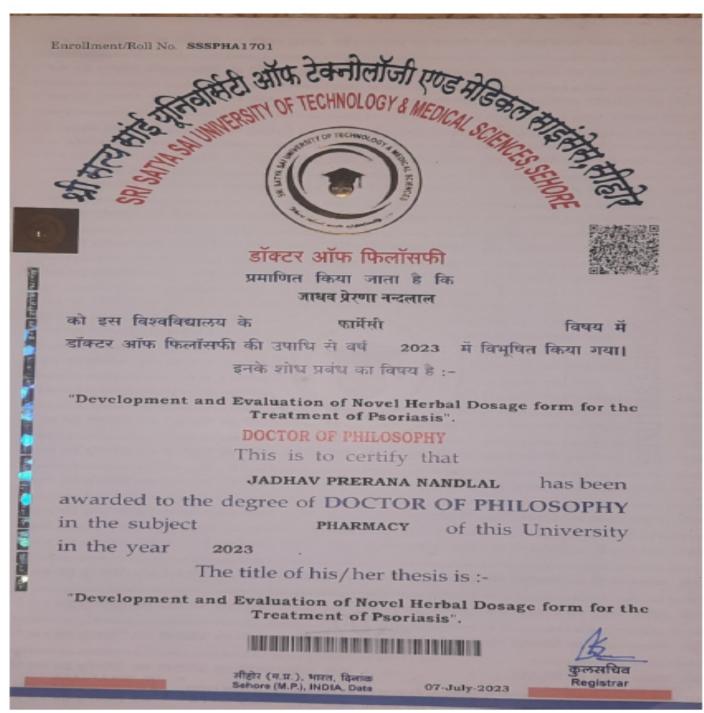

Copies of Ph.D./D.Sc / D.Litt./ L.L.D awareded by UGC recognized universities

Pear 2022-2023

The Company of Philosophy

Confidence of Confidence of America

Confidence of Confid

Mahatma Gandhi Shikshan Mandal's