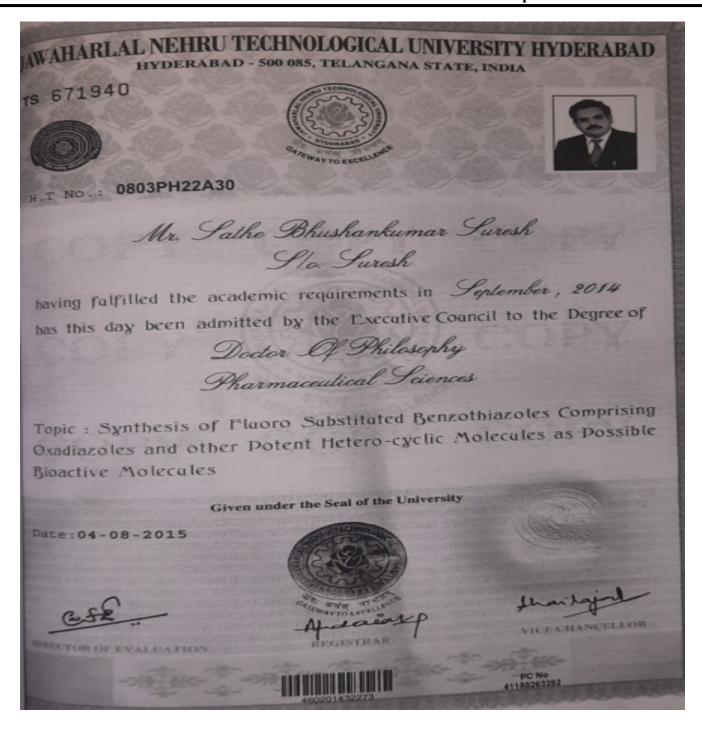

22366/223150. E-mail-bpharmchopda@yahoo.com

(Affiliated to KavayitriBahinabai Chaudhari North Maharashtra University, Approved by Govt. of Maharashtra and Pharmacy Council of India, New Delhi.)

Dr. Suresh G. Patil

Adv. Sandeep S. Patil

Dr. G. P. Vadnere

**Founder President** 

**President** 

Principal

#### Year 2018-19





Mahatma Gandhi Shikshan Mandal's



# Smt. Sharadchandrika Suresh Patil College of Pharmacy



Chopda-425107. Dist. Jalgaon, (M.S.), India.

Phone / Fax No - +91-2586-222366/223150. E-mail-bpharmchopda@yahoo.com

(Affiliated to KavayitriBahinabai Chaudhari North Maharashtra University, Approved by Govt. of Maharashtra and Pharmacy Council of India, New Delhi.)

Dr. Suresh G. Patil

Adv. Sandeep S. Patil

Dr. G. P. Vadnere

**Founder President** 

**President** 







Mahatma Gandhi Shikshan Mandal's



# Smt. Sharadchandrika Suresh Patil College of Pharmacy



Chopda-425107, Dist. Jalgaon, (M.S.), India.

Phone / Fax No - +91-2586-222366/223150. <u>E-mail-bpharmchopda@yahoo.com</u>

(Affiliated to KavayitriBahinabai Chaudhari North Maharashtra University, Approved by Govt. of Maharashtra and Pharmacy Council of India, New Delhi.)

Dr. Suresh G. Patil

Adv. Sandeep S. Patil

Dr. G. P. Vadnere

**Founder President** 

**President** 

**Principal** 

#### Year 2017-18

#### University of Pune Declaration of Result of the Doctor of Philosophy (Ph.D.) Jain Parag Vijay ( जैन पराग विजय ) Mothers Name: Pushpa ( पुष्पा ) University has accepted thesis submitted by the above-mentioned candidate for award of Ph. D., as per reports of referees and examiners