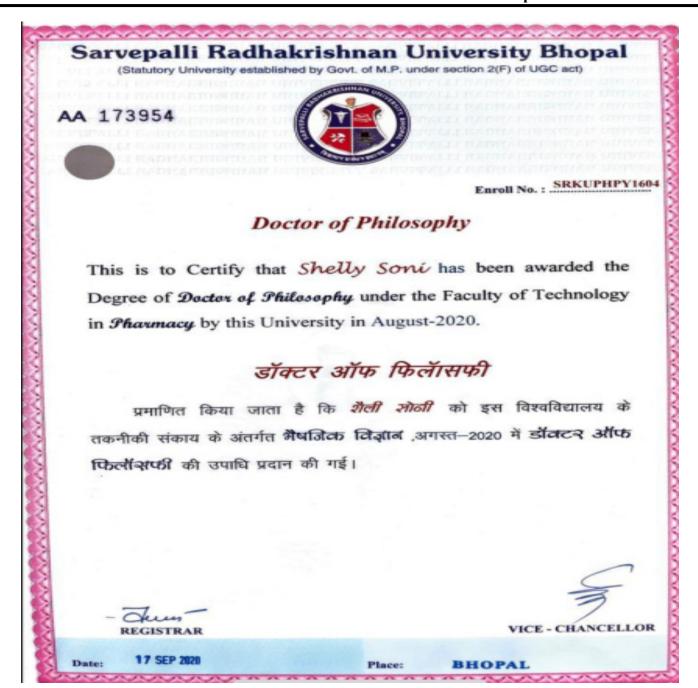

Copies of Ph.D./D.Sc / D.Litt./ L.L.D awareded by UGC recognized universities

Pear 2022-2023

The Company of Philosophy

Confidence of Confidence of America

Confidence of Confid

Mahatma Gandhi Shikshan Mandal's